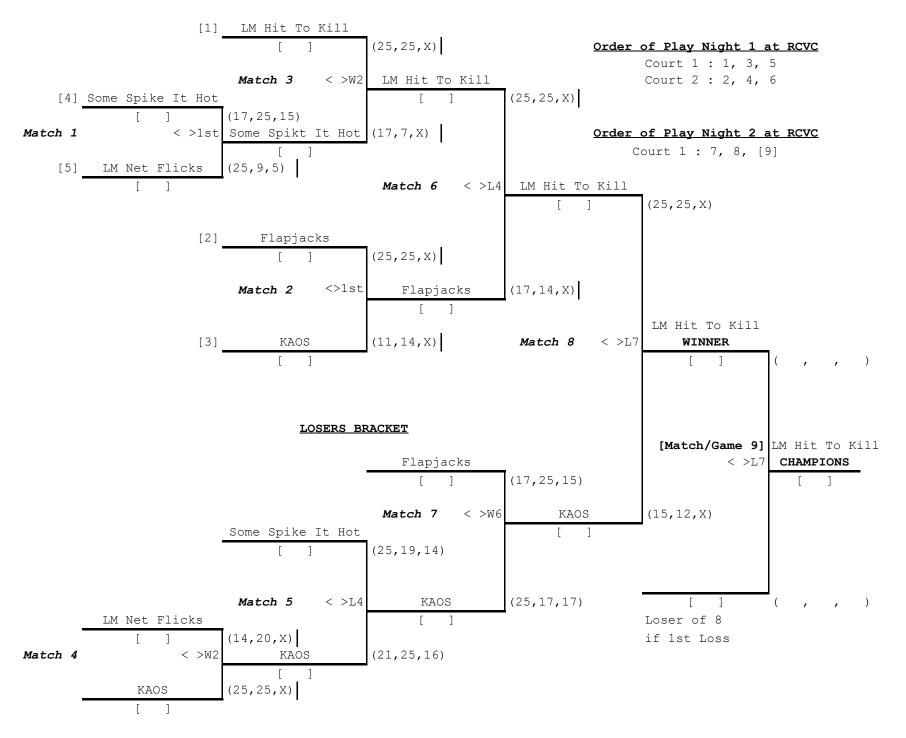

## WINNERS BRACKET

KEY: [ ] TEAM #, < > REF, ( ) SCORES

- \* Initial ranking by league record. Teams that forfiet prior to play will be ranked last.
- \* Matches are 1st two wins out of three.

Seed

- $^{\star}$  1st & 2nd game of each match are played to 25 points, 27 point cap.
- \* 3rd game of each match is played to 25 points, win by 2 points, no cap.
- \* Teams are reminded that they may be required to referee after they have completed playing.
- \* Time schedule: All teams Bump 6:00 6:15
  1st playing teams Hit 6:15 6:20
  1st Matches start 6:20
- \* Time between games is 3 minutes except before matches 3 & 4 the time allowed will be 5 minutes. to allow Warm up hitting time for the 1st place seeded team.
  - Note: Time between matches starts when all required teams become available to play.
- \* If W7 wins Match 8, a tie breaker match/game will be played. Points played & cap/no cap to be determined as time allows.
- \* Division reps may modify the schedule to meet time constraints.

Team

\*\*4\*\* Empire Spikes Back

| <u>seeu</u> | <u>16am</u>       |  |
|-------------|-------------------|--|
| 1           | LM Hit To Kill    |  |
| 2           | Flapjacks         |  |
| 3           | KAOS              |  |
| 4           | Some Spike It Hot |  |
| 5           | LM Net Flicks     |  |
|             |                   |  |